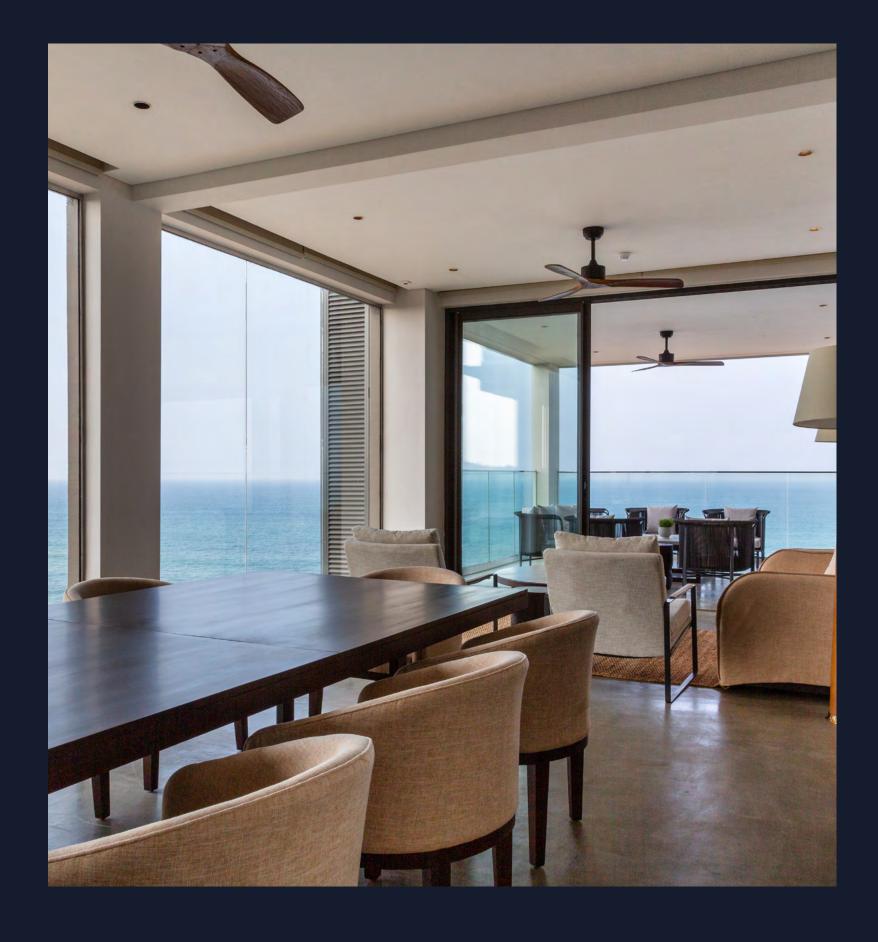

Imagine watching the sunset from your very own terrace, drink in hand, soaking in the serenity of the ocean. A beachside villa with all the luxuries and comfort of an apartment and hotel, coinciding perfectly to give you the best of both worlds. Crystal Sands has done just that with its collection of 26 luxury Sky Villas, located on a pristine stretch of beach in southern Sri Lanka.

# PALM SUITE

02 Bedroom Suite 01 Unit Available

4<sup>th</sup> floor US\$ 285,000

2 Queen Beds

Private Plunge Pool

Alexa Home Automation

Air conditioning

Safety Deposit Box

## SURF SUITE

03 Bedroom Suite 02 Units Available

5<sup>th</sup> floor US\$ 350,000 | 8<sup>th</sup> floor US\$ 375,000

1 King Bed 1 Queen Bed 1 Pull-out Couch

Private Plunge Pool

Air conditioning

Alexa Home Automation

# PRESIDENTIAL SUITE

04 Bedroom Suite

9<sup>th</sup> floor US\$ 850,000

Private Plunge Pool

Alexa Home Automation

conditioning

Wi-Fi Connectivity