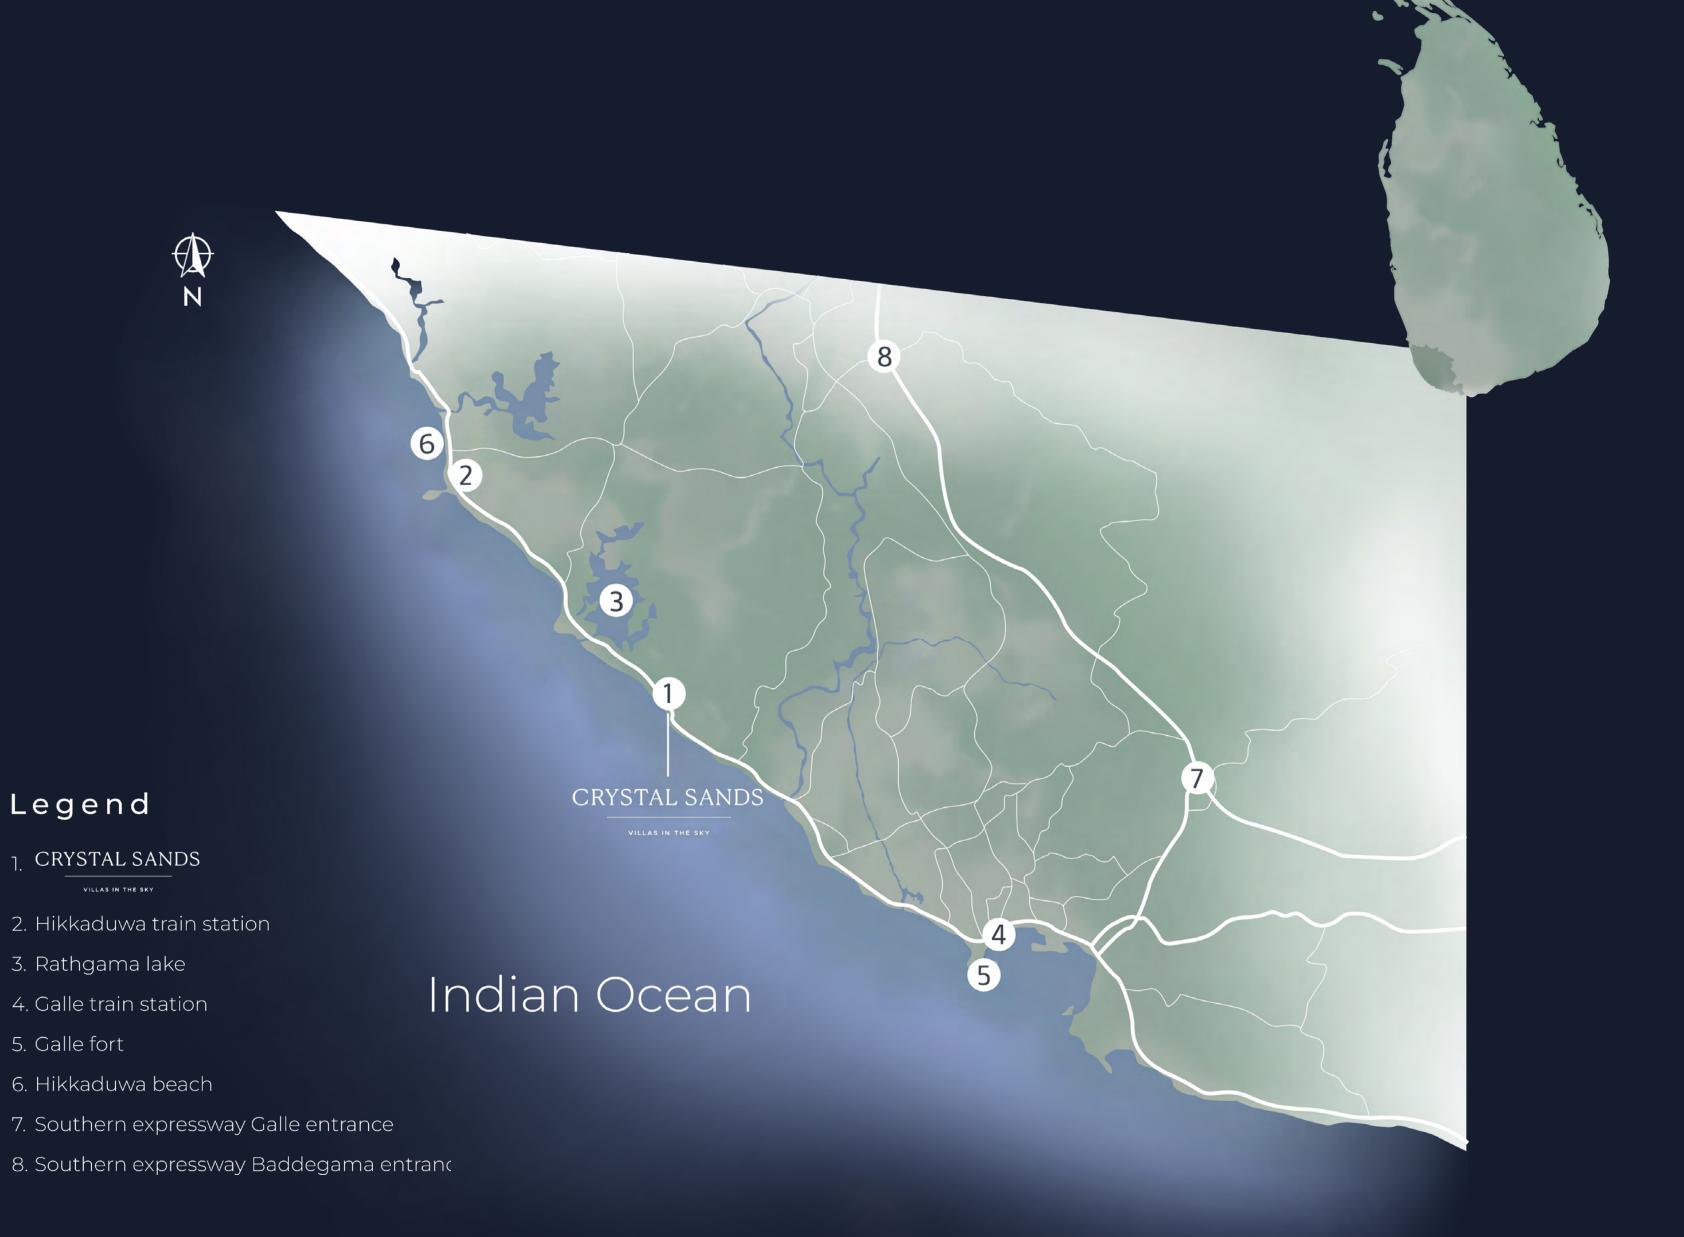

#### THE LOCATION

Southern Expressway Exit 7: The Baddegama Exit is 12.8 km from Crystal Sands

Southern Expressway Exit 8: Crystal Sands is 8.4km from Galle

Two hours from Colombo
Fifteen minutes from Galle Fort.
Ten minutes from Hikkaduwa Bay
Ten minutes from Seenigama Vihara
Ten minutes from Moonstone Mine
Five minutes from Rathgama Lake

Imagine watching the sunset from your very own terrace, drink in hand, soaking in the serenity of the ocean. A beachside villa with all the luxuries and comfort of an apartment and hotel, coinciding perfectly to give you the best of both worlds. Crystal Sands has done just that with its collection of 26 luxury Sky Villas, located on a pristine stretch of beach in southern Sri Lanka.