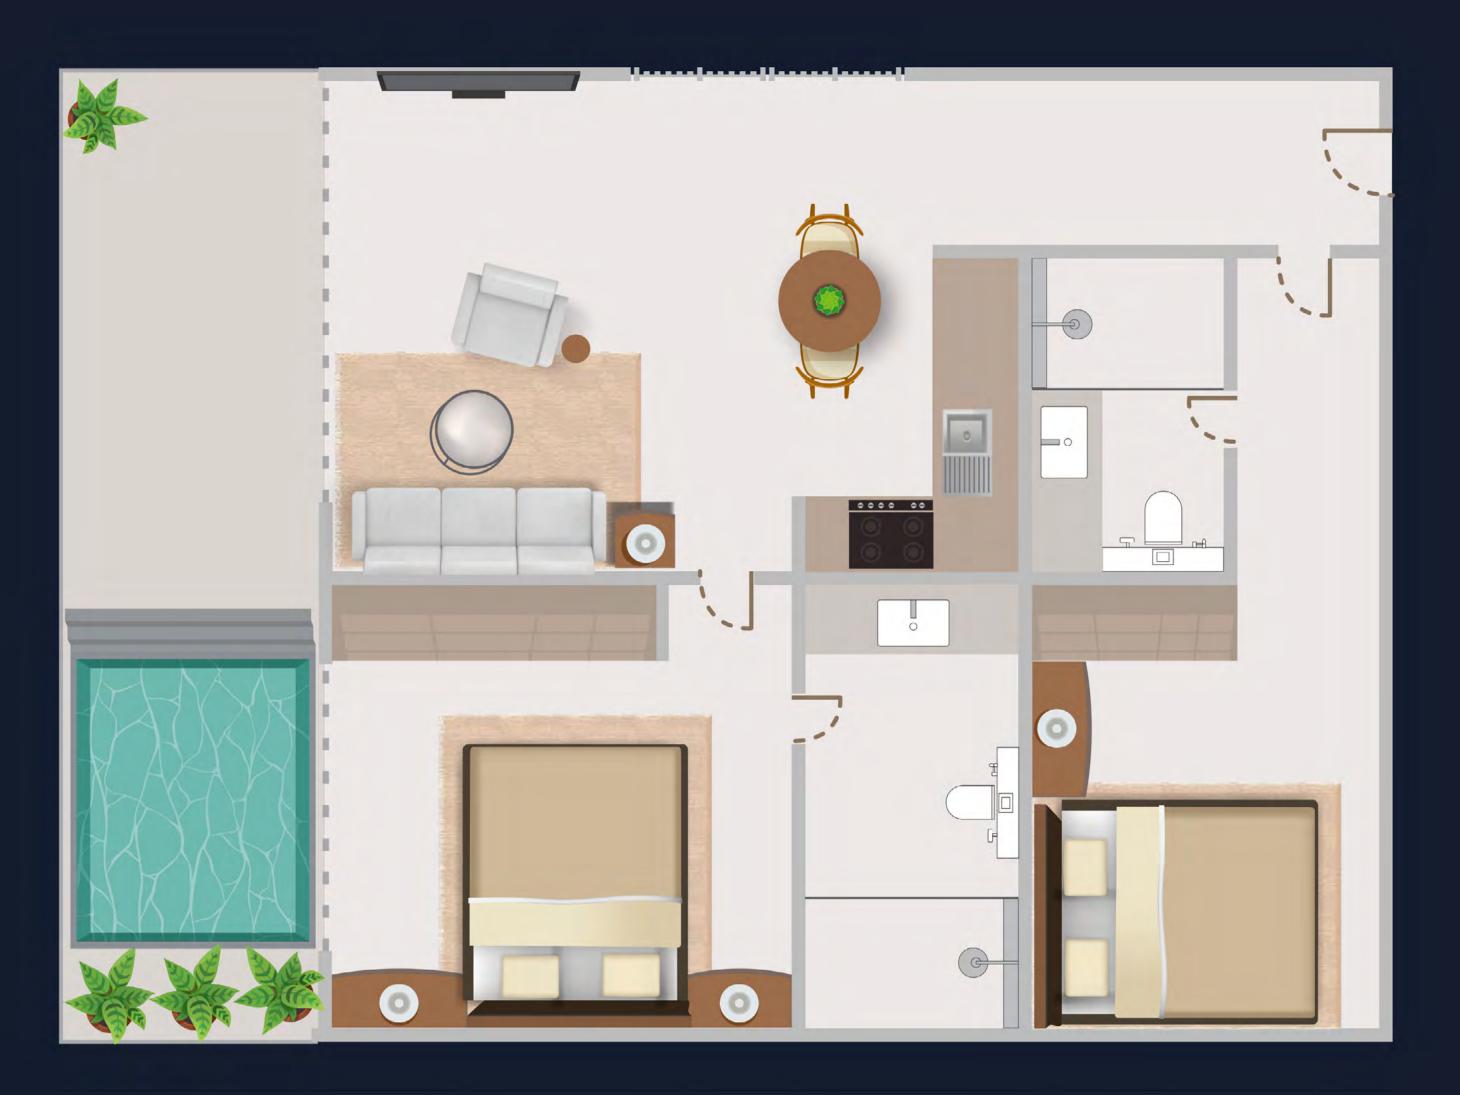

# PALM SUITE

02 Bedroom Suite 01 Unit Available

4<sup>th</sup> floor US\$ 285,000

2 Queen Beds

Private Plunge Pool

Alexa Home Automation

Air conditioning

Safety Deposit Box

## SURF SUITE

03 Bedroom Suite 02 Units Available

5<sup>th</sup> floor US\$ 350,000 | 8<sup>th</sup> floor US\$ 375,000

1 King Bed 1 Queen Bed 1 Pull-out Couch

Private Plunge Pool

Air conditioning

Alexa Home Automation

# PRESIDENTIAL SUITE

04 Bedroom Suite

9<sup>th</sup> floor US\$ 850,000

Private Plunge Pool

Alexa Home Automation

conditioning

Wi-Fi Connectivity