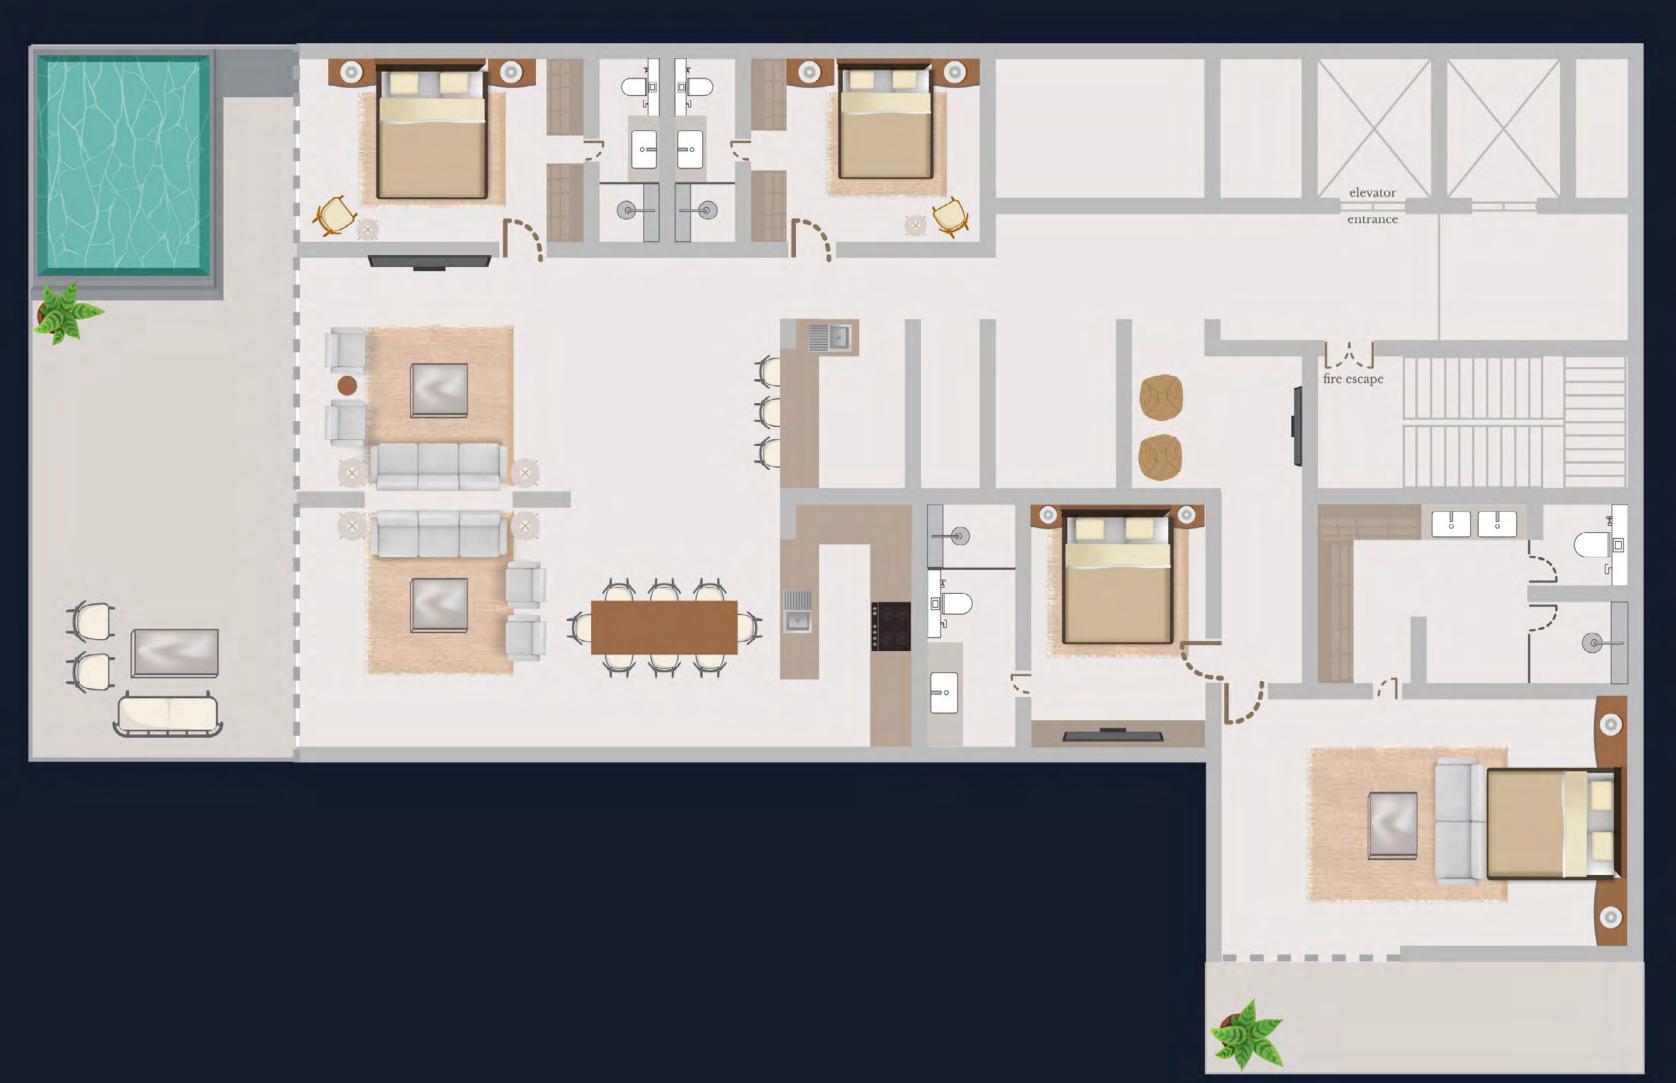

# PALM SUITE

02 Bedroom Suite 01 Unit Available

4<sup>th</sup> floor US\$ 285,000

2 Queen Beds

Private Plunge Pool

Alexa Home Automation

Air conditioning

Safety Deposit Box

## SURF SUITE

03 Bedroom Suite 02 Units Available

5<sup>th</sup> floor US\$ 350,000 | 8<sup>th</sup> floor US\$ 375,000

1 King Bed 1 Queen Bed 1 Pull-out Couch

Private Plunge Pool

Air conditioning

Alexa Home Automation

# PRESIDENTIAL SUITE

04 Bedroom Suite

9<sup>th</sup> floor US\$ 850,000

Private Plunge Pool

Alexa Home Automation

conditioning

Wi-Fi Connectivity