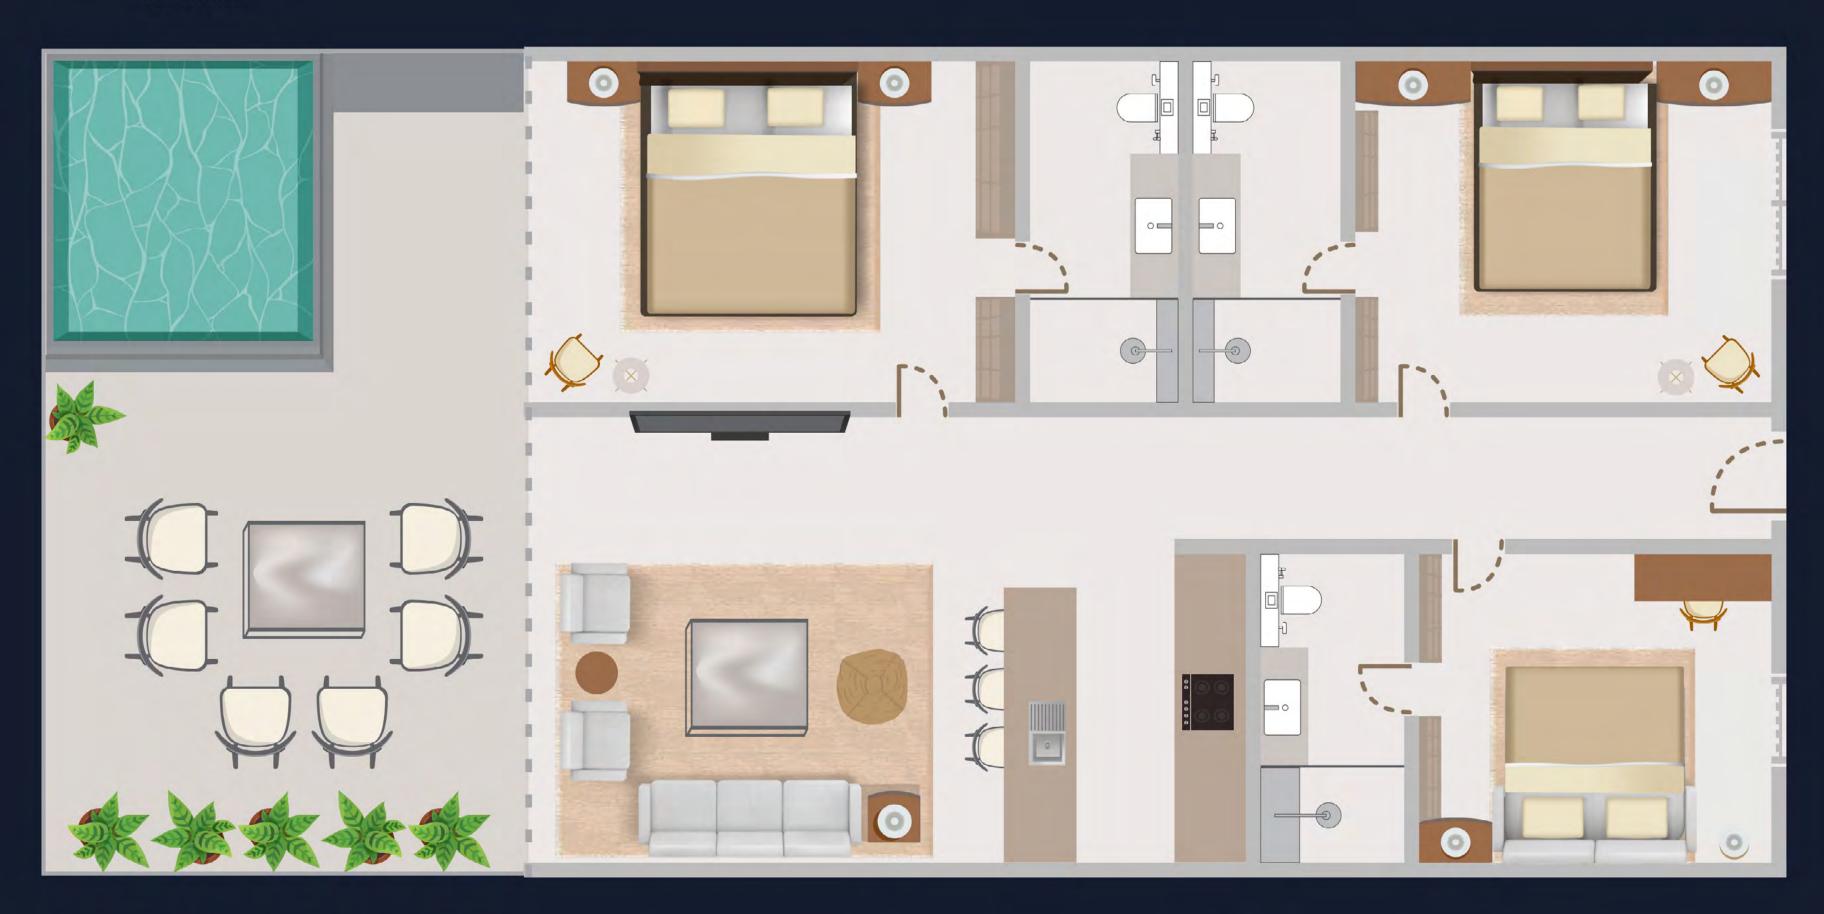

# PALM SUITE

02 Bedroom Suite 01 Unit Available

4<sup>th</sup> floor US\$ 285,000

2 Queen Beds

Private Plunge Pool

Alexa Home Automation

Air conditioning

Safety Deposit Box

## SURF SUITE

03 Bedroom Suite 02 Units Available

5<sup>th</sup> floor US\$ 350,000 | 8<sup>th</sup> floor US\$ 375,000

1 King Bed 1 Queen Bed 1 Pull-out Couch

Private Plunge Pool

Air conditioning

Alexa Home Automation

# PRESIDENTIAL SUITE

04 Bedroom Suite

9<sup>th</sup> floor US\$ 850,000

Private Plunge Pool

Alexa Home Automation

conditioning

Wi-Fi Connectivity